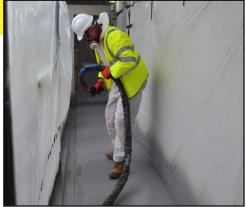

## **SOLUTION**

Concrete contractors completed extensive concrete repairs prior to the LINE-X application.

All areas that weren't going to be coated were masked, and then a polyaspartic primer was rolled onto the concrete, with a drying time of just forty minutes with no VOCs. Next, a quartz dry coat was broadcasted into a second layer of freshly laid primer. This quick dry system was vital as residents needed to come and go between the primer coating and the final LINE-X application.

After the second coat of primer had dried, LINE-X XS-101 was sprayed on to the walkways and stairs. The LINE-X application was completed with a textured coat to provide a non-skid grip. Once the application was completed the masking was removed and the coating was walkable within forty minutes.