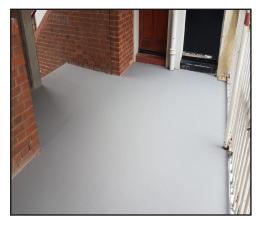

## **RESULTS**

The result was a fully protected, long-lasting walkway and stairs that wouldn't give way to weathering. The LINE-X XS-101 provided a fully waterproof membrane, and it was applied across three flights and completed in just one day. The client was so pleased with the application process and quality that they have decided to apply LINE-X coatings to a further eight developments experiencing the same concrete deterioration issues.