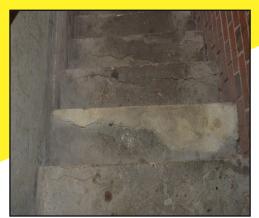

#### SITUATION

The exterior walkways and stairs of a block of flats in Camden, London, had severely deteriorated due to water ingress and needed major repairs. The client needed a durable waterproof solution to prevent water damage from reoccurring.

The solution had to be quick to apply and cure as the flats were fully occupied and residents required constant access to the walkways and stairs.

LINE-X specified LINE-X XS-101, a pure polyurea, as the waterproof layer. LINE-X XS-101 is extremely abrasion and wear resistant and watertight, has an incredibly fast dry time, and is also a CE certified waterproofing system for concrete substrates.