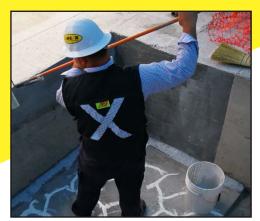

### SOLUTION

For long-lasting protection from natural elements, incorporating a polyurea spray-on coating like one from LINE-X can help keep vegetation housed in concrete structures safe and secure by withstanding pooling from rain and heavy irrigation. Highly trained LINE-X applicators begin by sandblasting the inside of the concrete structure to remove any foreign debris. Next, the applicators apply a specially developed twocomponent epoxy primer which is used for surface-adhesion and to avoid pin-holing. Once the surface is primed, the team adds a specialized castable polyurea called LINE-X CU-970 to the surface to create a watertight membrane. Lastly, a pure polyurea coating, LINE-X XS-310, was applied to reinforce the structure and add another layer of water resistance.