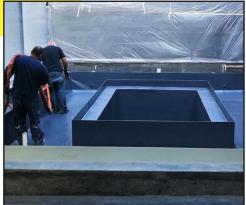

### SOLUTION

For long-lasting protection from natural elements, incorporating a polyurea spray-on coating like one from LINE-X can help keep vegetation housed in concrete structures safe and secure by withstanding pooling from rain and heavy irrigation. Highly trained LINE-X applicators begin by sandblasting the inside of the concrete structure to remove any foreign debris. Next, the applicators apply a specially developed twocomponent epoxy primer which is used for surface-adhesion and to avoid pin-holing. Once the surface is primed, the team adds a specialized castable polyurea called LINE-X CU-970 to the surface to create a watertight membrane. Lastly, a pure polyurea coating, LINE-X XS-310, was applied to reinforce the structure and add another layer of water resistance.

#### RESULTS

Green spaces, from sprawling parks

to intimate roof gardens, promote wellbeing by reducing stress. The introduction of a durable product like LINE-X helps to preserve these spaces for all to enjoy.
Incorporating a waterproof solution from LINE-X will yield lower maintenance costs and additional longevity for businesses/properties with roof gardens. This solution provides a long-lasting barrier against natural elements, withstands ponding from rain and irrigation, and delivers these benefits in a quick application process.