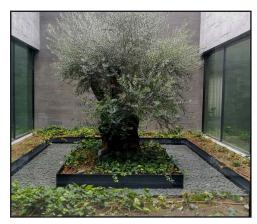

#### SITUATION

Roof gardens have been around for generations, helping communal spaces maintain an ever-green presence. Because they are low maintenance and promote a healthier environment, most businesses opt for a fully planted garden consisting of a shallow concrete space filled with fresh soil and live vegetation. Unfortunately, over time, moisture from the soil and watering of the plants can begin to weaken the concrete and, as a result, the concrete can form cracks from damage and age, allowing water to seep through the foundation. For confined surface areas with vegetation and soil, a waterproof solution is an absolute necessity for longevity.

#### RESULTS

Green spaces, from sprawling parks

to intimate roof gardens, promote wellbeing by reducing stress. The introduction of a durable product like LINE-X helps to preserve these spaces for all to enjoy.
Incorporating a waterproof solution from LINE-X will yield lower maintenance costs and additional longevity for businesses/properties with roof gardens. This solution provides a long-lasting barrier against natural elements, withstands ponding from rain and irrigation, and delivers these benefits in a quick application process.